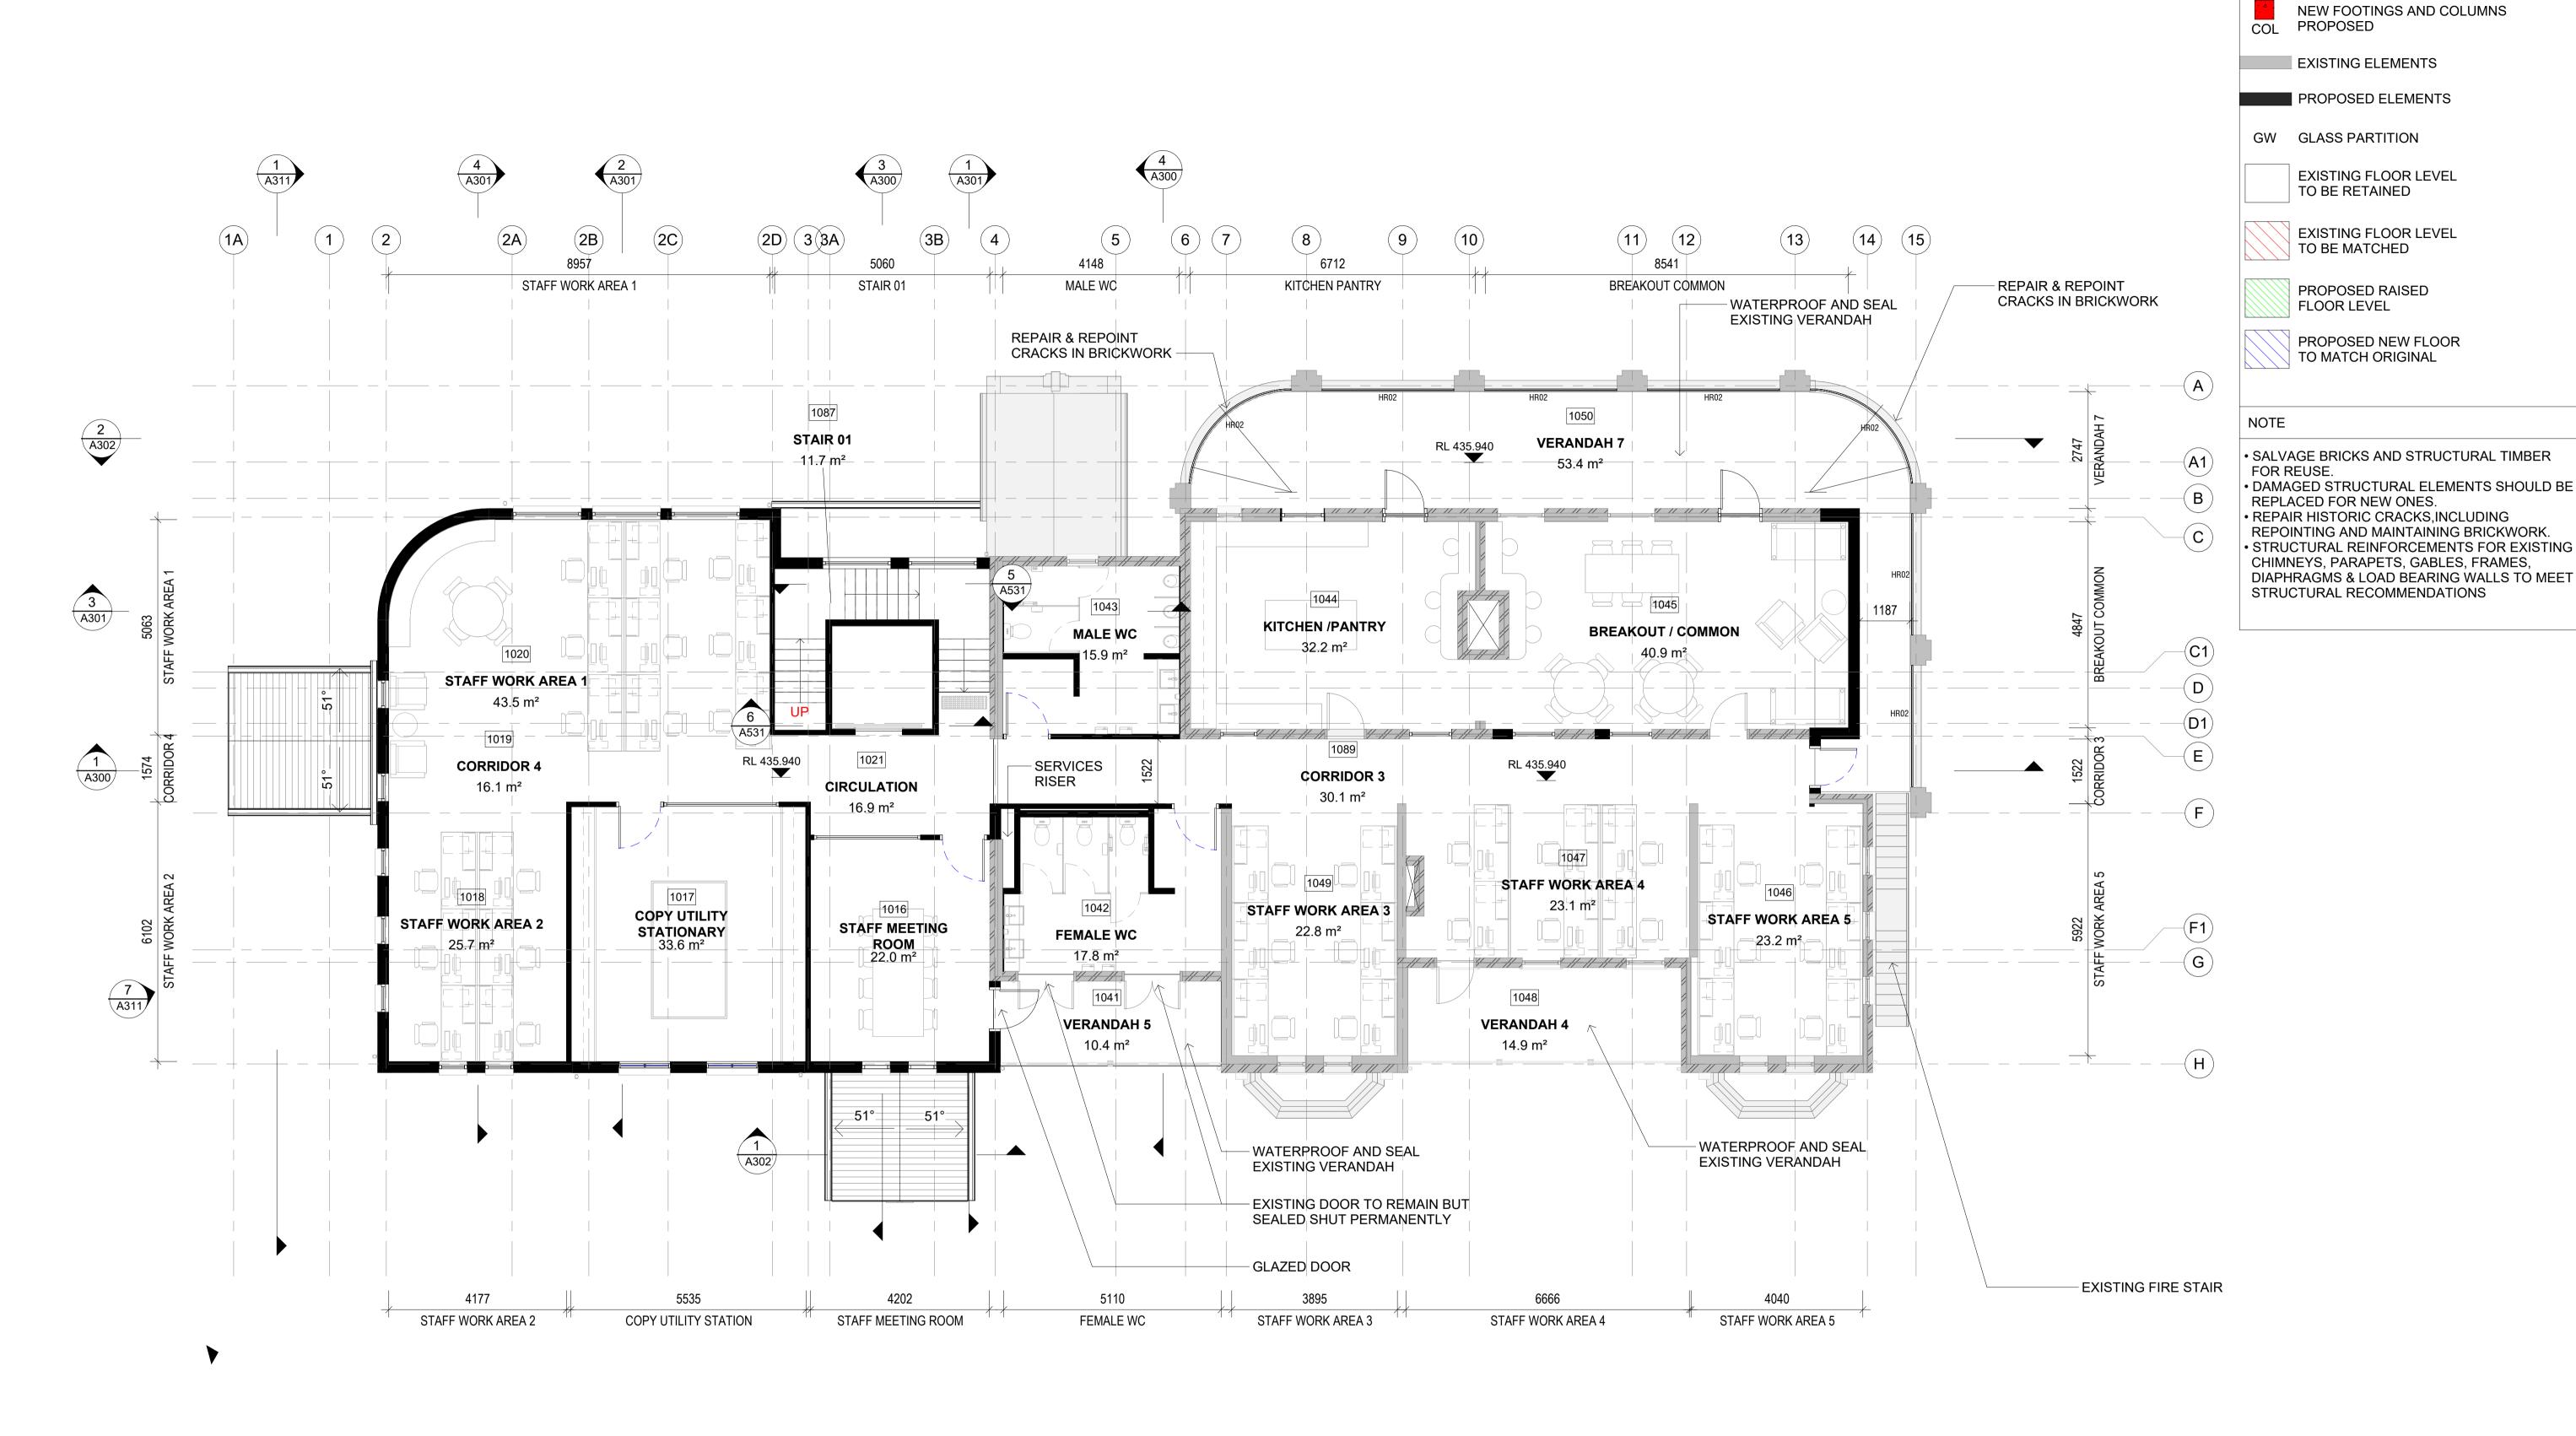

PROPOSED NEW STRUCTURE - ALTERATIONS TO EXISTING

29.09.22 PEER REVIEW **UPDATE DRAWINGS** CONCEPT UPDATE 02-08-23 04-08-23 FOR DA 13-09-23 STRUCTURAL INPUT 27.09.23 AMENDED BLOCKS & ROOM NUMBER 01-12-23 FOR DA APPROVAL 14-12-23 DRAFT FOR REVIEW 15-01-24 REVISED DA SET 16-01-24 REVISED BA SET

HENNESSY CATHOLIC COLLEGE

**ADMINISTRATION BUILDING** DP 1195788 LOT 1 SUBURB Hilltops Council

9 RIPON STREET YOUNG NSW 2594

Design Project Manager. **GENERAL ARRANGEMENT PLAN - FIRST** Project Delivery leader.

2106.02

**FLOOR** Sheet Size As indicated

SCALE: 1:25 @ ORIGINAL SCALE

LEGEND

www.sqcgroup.com.au All dimensions in millimetres. Do not scale drawing. All dimensions and levels to be verified on site by contractor before commencing work or preparation of shop drawings. where provide, drawings must be read in conjuction with specification and schedules.